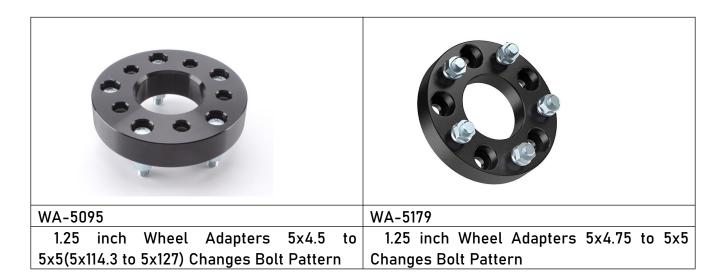

We provide <u>5 lug universal wheel adapters</u> for you.

| WA-5007                                                         | WA-50111                                                                 | WA-5024                                                                  |
|-----------------------------------------------------------------|--------------------------------------------------------------------------|--------------------------------------------------------------------------|
| 1 inch Wheel Adapters<br>5x100 to 5x108 Changes<br>Bolt Pattern | 1 inch Wheel Adapters 5x100<br>to 5x114.3(5x4.5) Changes<br>Bolt Pattern | 1 inch Wheel Adapters 5x110 to<br>5x114.3(5x4.5) Changes Bolt<br>Pattern |