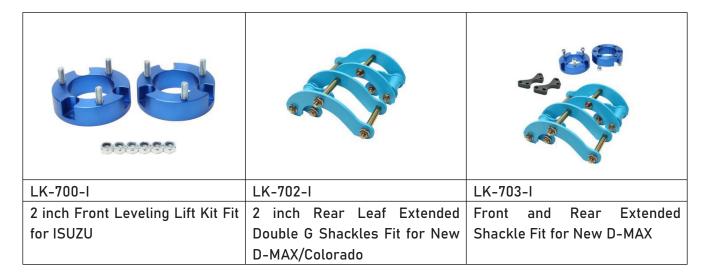

Sanlishin is one of the leading 2WD & 4WD <u>Isuzu leveling kits</u> and D max lift kits supplier and manufacturer in China. Our products are popular among our customers around the world. We've been adhering to use high quality materials to provide best Isuzu Dmax lift kits products for our customers. We supply Isuzu <u>leveling kits</u> that are able to lift your truck by 2" front & rear or front only and fits ISUZU D-MAX/New D-MAX/Colorado. The Isuzu leveling kits are CNC machined out of billet aluminum and then anodized blue. In addition, the lift kits are very easy to install, you just need one hour or two to install them without special tools. An Isuzu D-Max lift using a Suspension spring Kit provides better axle articulation and thus more traction in difficult terrain.