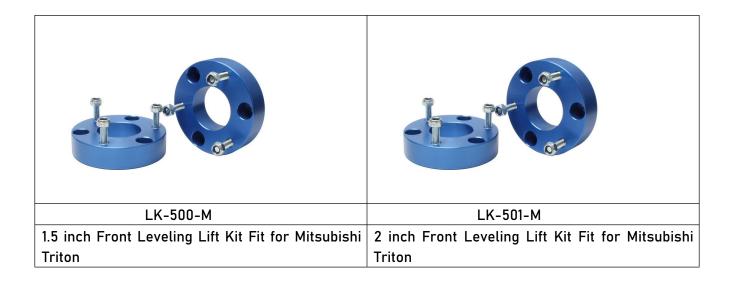

## Mitsubishi Leveling Lift Kits

Mitsubishi leveling lift kits are only fit for Mitsubishi vehicles, they can't fit other make vehicles. Installing a leveling kit or lift kit is a popular aftermarket addition you can make to your rig.

## nicky@sanlishin.com

If you want to take your Mitsubishi Triton over terrain, you'd better install Mitsubishi leveling kit. Our Mitsubishi Leveling Lift Kits are very easy to install, you just need one or two hours to do it and you don't need any tools.