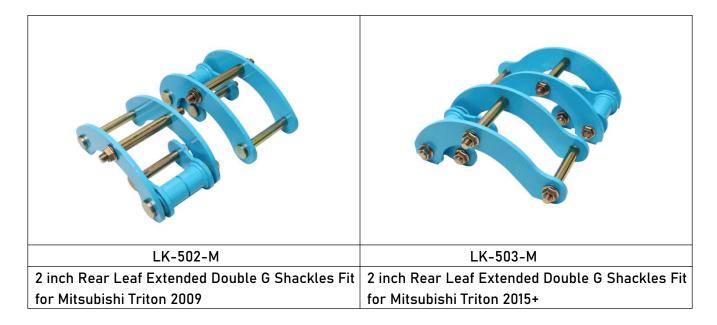

Many people think they should purchase special tires to get ready for off-roading. That's right. But another thing important is you need a perfect suspension system. Sanlishin provides a whole set of suspension system, including Mitsubishi leveling kits, wheel spacer, wheel adapter, and other components.

A Mitsubishi leveling kit adds to height to the ground clearance of your Mitsubishi Triton, keeps you more stable and allows you to install larger tires.